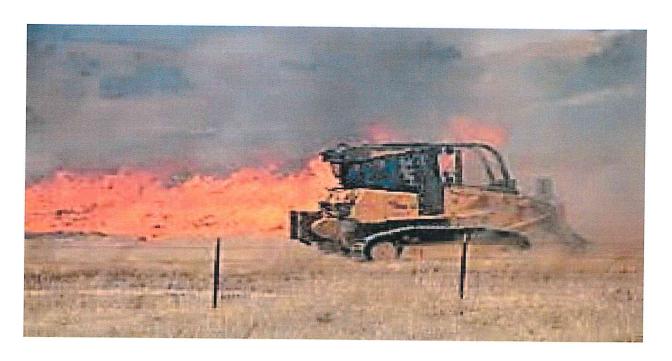

#### **Mission Statement**

"To provide leadership, service, and education in the protection and conservation of Georgia's forest resource

**General Information** 

In Mitchell County there is a total of 327,700 acres of land, 36.5% of which is forest land totaling 129,784 acres, which are under the protection of the Georgia Forestry Commission. The Baker-Mitchell County Forestry Unit is responsible for all forest protection activities involving the suppression of forest land wildfires, pre-suppression firebreaks, and other forest related activities.

Under the supervision of Chief Ranger Christopher Cross, the Baker-Mitchell County Forestry Unit's resources are as follows, 5 full time employees who maintain and operate 4 tractor-plow units and one quick response unit. As fire weather dictates, the county is also patrolled by airplane twice each day in search for wildfires. These resources are available to Baker-Mitchell Counties for the primary purpose of protecting the forest land of Baker and Mitchell Counties.

#### Forest Protection

| Average Size Fire: | 7.77 acres States | vide Average Size: | 5.70 |
|--------------------|-------------------|--------------------|------|
|                    |                   |                    | 5.70 |

| Total Number Fires: | 12          |
|---------------------|-------------|
| Burned Approx.      | 93.27 acres |