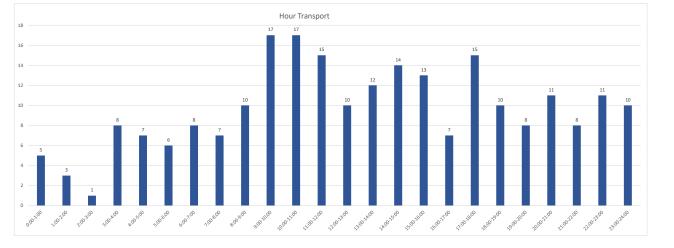

| 29        |

| Hour        | Transport |
|-------------|-----------|
| 0:00-1:00   | 5         |
| 1:00-2:00   | 3         |
| 2:00-3:00   | 1         |
| 3:00-4:00   | 8         |
| 4:00-5:00   | 7         |
| 5:00-6:00   | 6         |
| 6:00-7:00   | 8         |
| 7:00-8:00   | 7         |
| 8:00-9:00   | 10        |
| 9:00-10:00  | 17        |
| 10:00-11:00 | 17        |
| 11:00-12:00 | 15        |
| 12:00-13:00 | 10        |
| 13:00-14:00 | 12        |
| 14:00-15:00 | 14        |
| 15:00-16:00 | 13        |
| 16:00-17:00 | 7         |
| 17:00-18:00 | 15        |
| 18:00-19:00 | 10        |
| 19:00-20:00 | 8         |
| 20:00-21:00 | 11        |
| 21:00-22:00 | 8         |
| 22:00-23:00 | 11        |
| 23:00-24:00 | 10        |
| Grand Total | 233       |



| Weekday     | Transport |
|-------------|-----------|
| Mon         | 19        |
| Tue         | 34        |
| Wed         | 29        |
| Thu         | 30        |
| Fri         | 39        |
| Sat         | 41        |
| Sun         | 41        |
| Grand Total | 233       |

| Drop Off                      | Transport |
|-------------------------------|-----------|
| Archibold Memoral Hospital    | 76        |
| Mitchell County Hospital      | 70        |
| Phoebe Putney Hospital        | 57        |
| Colquitt Regional Hospital    | 12        |
| 3907 AIRPORT RD               | 3         |
|                               |           |
| Upson Regional Medical Center | 2         |
| ARCHBOLD NORTHSIDE            | 2         |
| 3909 AIRPORT RD               | 1         |
| 4012 GA-3