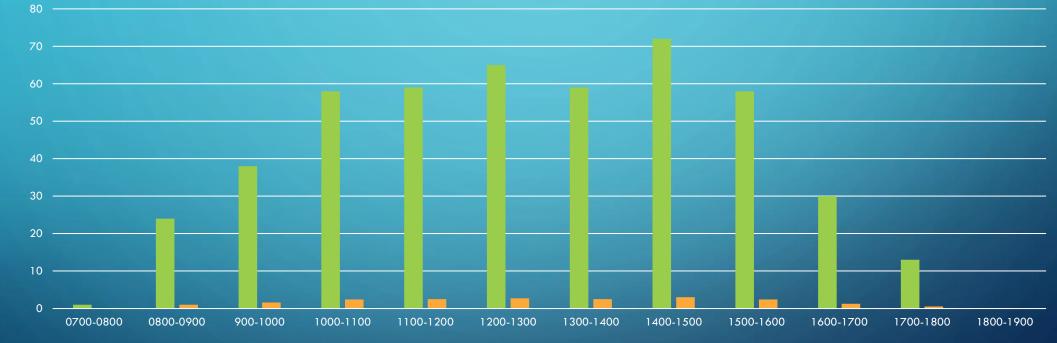

## HWY 37 – TOTAL ACTIVITY BY HOUR OF DAY AND AVERAGE ACTIVITY BY DAY

Total Average

Z