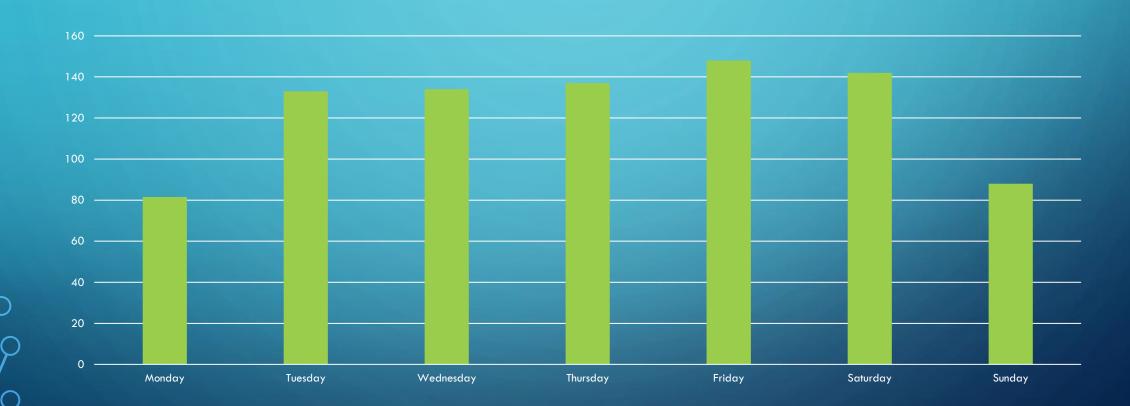

an Benjamin Hayward



Award Presentation to Retiring Judge Robert Richardson



Sheriff Office Camera Presentation



Infrastructure Discussion - Mayor Annette Morman, City of Baconton



## Waste Collection Site Discussion

#### ATTACHMENTS:

Description December 2023 Waste Collection activity for Commissioners Upload Date Type

1/26/2024 Cover Memo

## WASTE COLLECTION SITE ACTIVITY

## DECEMBER 2023

## HOPEFUL – TOTAL ACTIVITY BY HOUR OF DAY AND AVERAGE ACTIVITY BY DAY





Z

## HOPEFUL – AVERAGE VISITS BY DAY OF THE WEEK



Z

## LOCAST – TOTAL ACTIVITY BY HOUR OF DAY AND AVERAGE ACTIVITY BY DAY



Total Average

## LOCAST - AVERAGE BY DAY OF WEEK



ρ

## HWY 37 – TOTAL ACTIVITY BY HOUR OF DAY AND AVERAGE ACTIVITY BY DAY



Total Average

Z

## HWY 37 – AVERAGE BY DAY OF THE WEEK



R

## JOHN COLLINS – TOTAL BY TIMEFRAME



## JOHN COLLINS – AVERAGE BY TIMEFRAME



Z

## JOHN COLLINS – AVERAGE BY DAY OF WEEK



ρ

## RECOMMENDATIONS

- Close the Locast site on Sunday's due to only averaging 1.5 visits per day
- Have two defined operating hours by season of the year
  - During Daylight Savings Time (Spring and Summer) 7:00 AM to 7:00 PM
  - During Eastern Standard Time (Fall and Winter) 7:00 AM to 5:00 PM
    - Due to darkness and safety concerns for citizens and staff
- Establish set days to be closed for Holidays
  - Close the following days
    - Thanksgiving Day
    - Christmas Day
    - New Year's Day
- Would become effective this year



## **Right of Entry Work**

#### ATTACHMENTS:

Description DRAFT Private Property Work Upload Date Type 1/26/2024 Cover Memo