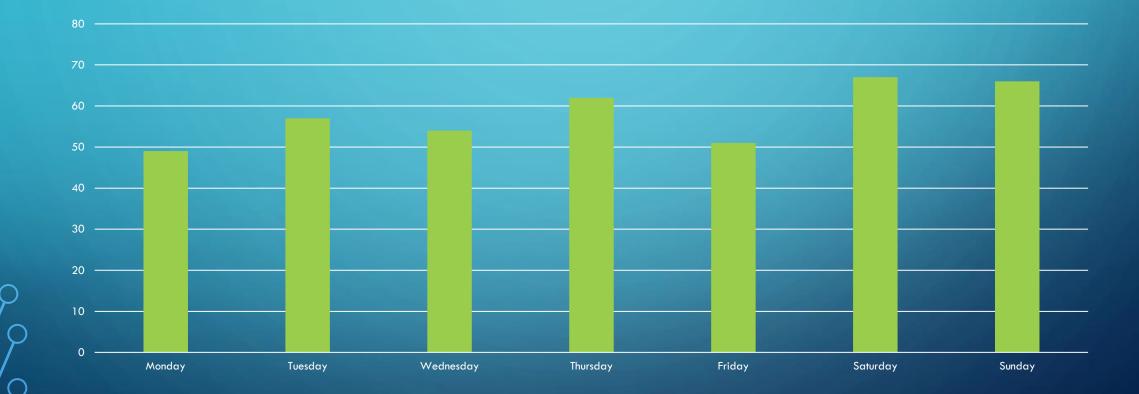

e Discussion - Mayor Annette Morman, City of Baconton



## Waste Collection Site Discussion

#### ATTACHMENTS:

Description December 2023 Waste Collection activity for Commissioners Upload Date Type

1/26/2024 Cover Memo

## WASTE COLLECTION SITE ACTIVITY

## DECEMBER 2023

## HOPEFUL – TOTAL ACTIVITY BY HOUR OF DAY AND AVERAGE ACTIVITY BY DAY





Z

## HOPEFUL – AVERAGE VISITS BY DAY OF THE WEEK



Z

## LOCAST – TOTAL ACTIVITY BY HOUR OF DAY AND AVERAGE ACTIVITY BY DAY



Total Average

## LOCAST - AVERAGE BY DAY OF WEEK



ρ

## HWY 37 – TOTAL ACTIVITY BY HOUR OF DAY AND AVERAGE ACTIVITY BY DAY



Total Average

Z

## HWY 37 – AVERAGE BY DAY OF THE WEEK



R

## JOHN COLLINS – TOTAL BY TIMEFRAME



## JOHN COLLINS – AVERAGE BY TIMEFRAME



Z

## JOHN COLLINS – AVERAGE BY DAY OF WEEK



ρ

## RECOMMENDATIONS

- Close the Locast site on Sunday's due to only averaging 1.5 visits per day
- Have two defined operating hours by season of the year
  - During Daylight Savings Time (Spring and Summer) 7:00 AM to 7:00 PM
  - During Eastern Standard Time (Fall and Winter) 7:00 AM to 5:00 PM
    - Due to darkness and safety concerns for citizens and staff
- Establish set days to be closed for Holidays
  - Close the following days
    - Thanksgiving Day
    - Christmas Day
    - New Year's Day
- Would become effective this year



## **Right of Entry Work**

#### ATTACHMENTS:

Description DRAFT Private Property Work Upload Date Type 1/26/2024 Cover Memo

## DRAFT

## County Employees / Equipment—Work on private property.

(a) Private property work prohibited. In accordance with stat