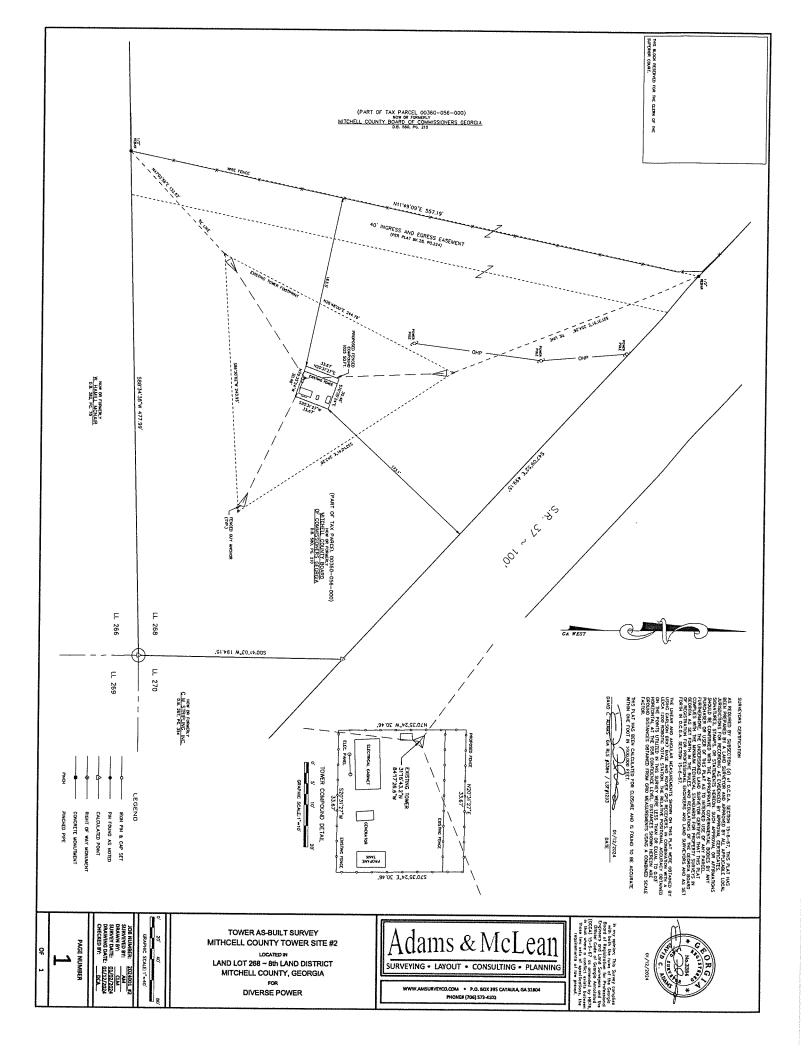

## Exhibit A

1.5 acres more or less on the property of the lessor on the South side of Highway 37 in Mitchell County at the Stripling Irrigation Research ark with the relative Global Positioning System (GPS) location, 31.278, -84.290.